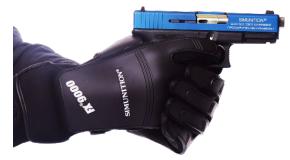

# **FX® 9000 Improved Protective Gloves**

### GLOVE PALM (material):

### Synthetic Leather

The fabric used on the palm side of the glove is a special fabric best known for the following characteristics:

- Highly durable fabric
- Breathable
- Moisture wicking capabilities for sweat absorption
- Washable
- Lightweight material
- Highly comfortable, allows easy movement