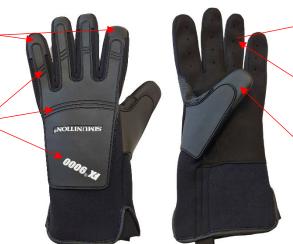

1: Rubber Protection has been added on Finger Tips and index finger to reduce pain penalty from a direct hit with Simunition<sup>®</sup> training ammunition

4: Radius and curvature have been added to the top protective rubber pad to prevent premature breakage and tear

2: Air ventilation openings have been added to increase ventilation and comfort and to allow an improved weapon grip

3: Rubber protection has been added to the thumb to reduce pain penalty from a direct hit with Simunition<sup>®</sup> training ammunition